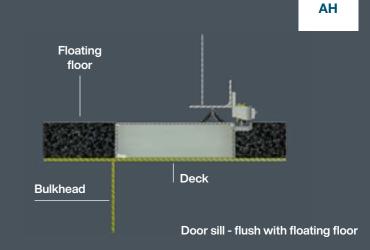

Door sill - flush with raised deck





F12





## A PERFECT FLUSH SOLUTION

Due to highly streamlined and automated production, the door dimensions are always tailormade according to customer requirements.

## **FEATURES**

- Approved by all major Class Societies
- Always customized according to spec.
- Designed for minimum weight
- Certified pressure up to 60 mwc
- Patented gasket 100% watertightSimple installation
- Designed for best-fit to any vessel deck type
- Maintenance friendly
- Sandblasted steel as standard
- Spare parts always available

## **BENEFITS**

- Advanced control system gives real time overview
- Unique flush design for safety and ease of movement
- Flush design eliminates dangerous cover plate
- Reduced weight simplifies installation work
- Improved access for maintenance work
- Low maintenance
- Worldw