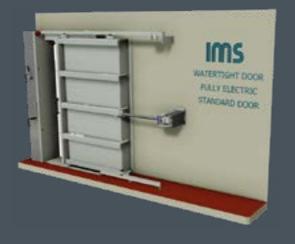

## A PERFECT FLUSH SOLUTION

Due to highly streamlined and automated production, the door dimensions are always tailormade according to customer requirements.

## **FEATURES**

- Approved by all major Class Societies
- Always customized according to spec.
- Designed for minimum weight
- Certified pressure up to 60 mwc
- Patented gasket 100% watertightSimple installation
- Designed for best-fit to any vessel deck type
- Maintenance friendly
- Sandblasted steel as standard
- Spare parts always available

## **BENEFITS**

- Advanced control system gives real time overview
- Unique flush design for safety and ease of movement
- Flush design eliminates dangerous cover plate
- Reduced weight simplifies installation work
- Improved access for maintenance work
- Low maintenance
- Worldwide service