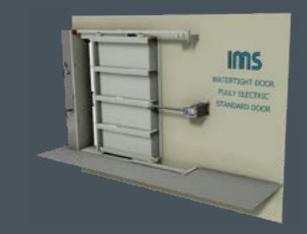

## A PERFECT FLUSH SOLUTION

Due to highly streamlined and automated production, the door dimensions are always tailormade according to customer requirements.

## **FEATURES**

- Approved by all major Class Societies
- Always customized according to spec.
- Designed for minimum weight
- Certified pressure up to 60 mwc
- Patented gasket 100% watertightSimple installation
- Designed for best-fit to any vessel deck type
- Maintenance friendly
- Sandblasted steel as standard
- Spare parts always available