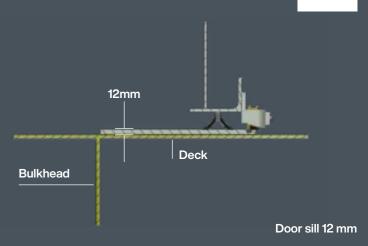

Door sill - flush with raised deck





F12





## A PERFECT FLUSH SOLUTION

Due to highly streamlined and automated production, the door dimensions are always tailormade according to customer requirements.

## **FEATURES**

- Approved by all major Class Societies
- Always customized according to spec.
- Designed for minimum weight
- Certified pressure up to 60 mwc
- Patented gasket 100% watertightSimple installation
- Designed for best-fit to any vessel deck type
- Maintenance friendly
- Sandblasted steel as standard
- Spare parts always available

## **BENEFITS**

- Advanced control system gives real time overview
- Unique flush design for safety and ease of movement
- Flush design eliminates dangerous cover plate
- Reduced weight simplifies installation work
- Improved access for maintenance work
- Low maintenance
- Worldwide servi