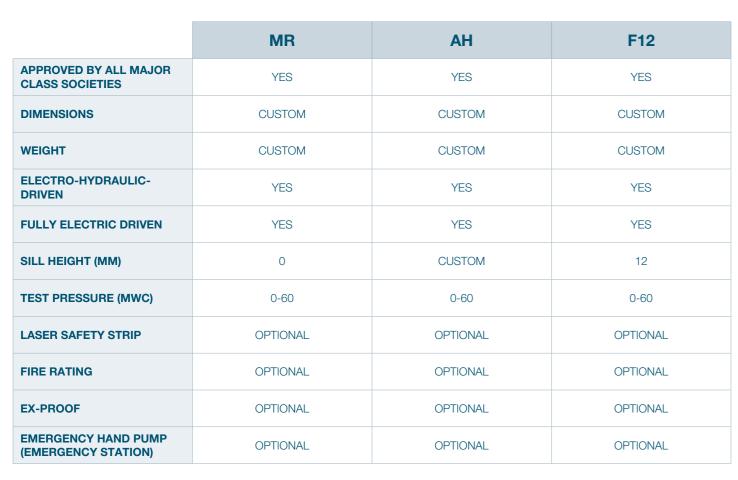

Door sill - flush with raised deck





F12





## A PERFECT FLUSH SOLUTION

Due to highly streamlined and automated production, the door dimensions are always tailormade according to customer requirements.

## **FEATURES**

- Approved by all major Class Societies
- Always customized according to spec.
- Designed for minimum weight
- Certified pressure up to 60 mwc
- Patented gasket 100% watertightSimple installation
- Designed for best-fit to any vessel deck type
- Maintenance friendly
- Sandblasted steel as standard
- Spare parts always available

## **BENEFITS**

- Advanced control system gives real time overview
- Unique flush design for safety and ease of movement
- Flush design eliminates dangerous cover plate
- Reduced weight simplifies installation work
- Improved access f