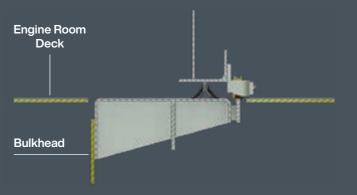

Door sill - flush with raised deck





F12





## A PERFECT FLUSH SOLUTION

Due to highly streamlined and automated production, the door dimensions are always tailormade according to customer requirements.

## **FEATURES**

- Approved by all major Class Societies
- Always customized according to spec.
- Designed for minimum weight
- Certified pressure up to 60 mwc
- Patented gasket 100% watertightSimple installation
- Designed for best-fit to any vessel deck type
- Maintenance friendly
- Sandblasted steel as standard
- Spare parts always available

## **BENEFITS**

- Advanced control system gives real time overview
- Unique flush design for safety and ease of movement
- Flush design eliminates dangerous cover plate
- Reduced weight simplifies installation work
- Improved access for mai