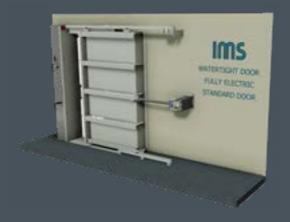

## A PERFECT FLUSH SOLUTION

Due to highly streamlined and automated production, the door dimensions are always tailormade according to customer requirements.

## **FEATURES**

- Approved by all major Class Societies
- Always customized according to spec.
- Designed for minimum weight
- Certified pressure up to 60 mwc
- Patented gasket 100% watertightSimple installation
- Designed for best-fit to any vessel deck type
- Maintenance friendly
- Sandblasted steel as standard
- Spare parts always available

## **BENEFITS**

- Advanced control system gives real time overview
- Unique flush design for safety and ease of movement
- Flush design eliminates dangerous cover plate
- Reduced weight simplifies installation work
- Improved access for maintenance work
- Low maintenance
- Worldwide service