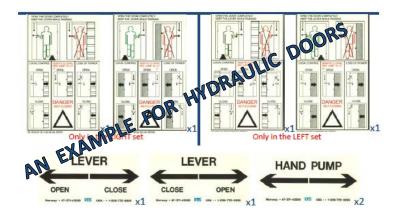

## \*\* Upgrade to new operation non-text signs \*\*

Each set is for 1 complete door and contains 6 different signs.

### HYDRAULIC DOORS

| IMS part name                                               | Door direction | Part number |
|-------------------------------------------------------------|----------------|-------------|
| Operation Instruction Signs for Complete Door, Hyd., R, Set | Right door     | 10045375    |
| Operation Instruction Signs for Complete Door, Hyd., L, Set | Left door      | 10045376    |