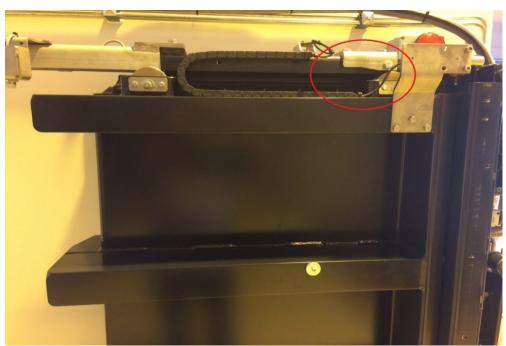

In previous design, the FMA door can potentially derail during closing/opening sequence if water is applied against the door blade. IMS has developed a product improvement in way of a anti-derail bracket that can be mounted on the top rail in order to prevent this to happen.

Door with new bracket installed