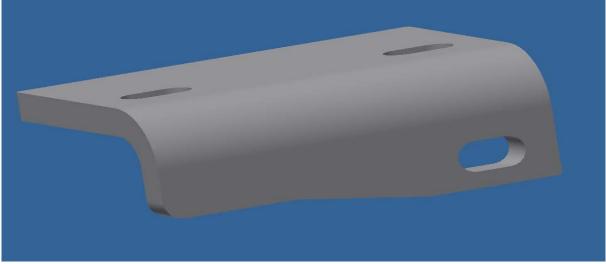

#### FMA WHEEL SUPPORT KIT Part number 10035301 FMA WHEEL SUPPORT KIT LEFT 10035302 FMA WHEEL SUPPORT KIT RIGHT

Picture shows a FMA Wheel Support for Left opening door

Please contact: spareparts@imstec.no for further information.